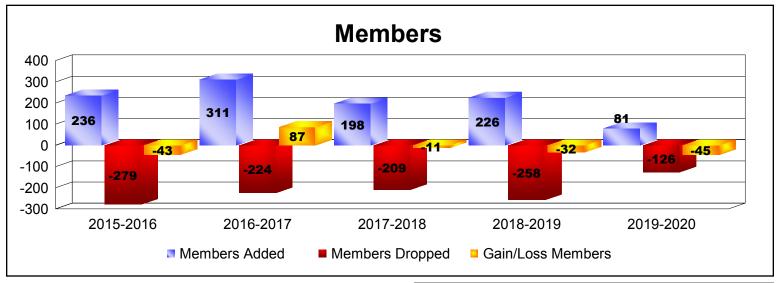

## District 21 C

| Year      | New<br>Clubs | Dropped<br>Clubs | Gain/<br>Loss<br>Clubs | New<br>Members | Charter<br>Members | Reinstate<br>Members | Transfer<br>Members | Total<br>Member<br>Added | Total<br>Members<br>Dropped | Gain/<br>Loss<br>Members |
|-----------|--------------|------------------|------------------------|----------------|--------------------|----------------------|---------------------|--------------------------|-----------------------------|--------------------------|
| 2015-2016 | 0            | -3               | -3                     | 179            | 22                 | 21                   | 14                  | 236                      | -279                        | -43                      |
| 2016-2017 | 1            | 0                | 1                      | 255            | 29                 | 8                    | 19                  | 311                      | -224                        | 87                       |
| 2017-2018 | 0            | -3               | -3                     | 164            | 8                  | 20                   | 6                   | 198                      | -209                        | -11                      |
| 2018-2019 | 1            | -1               | 0                      | 181            | 23                 | 20                   | 2                   | 226                      | -258                        | -32                      |
| 2019-2020 | 0            | -4               | -4                     | 71             | 2                  | 5                    | 3                   | 81                       | -126                        | -45                      |
| Average   | 0            | -2               | -2                     | 170            | 17                 | 15                   | 9                   | 210                      | -219                        | -9                       |
|           |              |                  |                        |                |                    |                      |                     |                          |                             |                          |