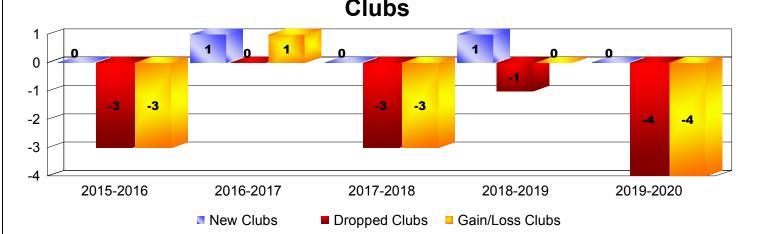

## District 21 C

| Year      | New<br>Clubs | Dropped<br>Clubs | Gain/<br>Loss<br>Clubs | New<br>Members | Charter<br>Members | Reinstate<br>Members | Transfer<br>Members | Total<br>Member<br>Added | Total<br>Members<br>Dropped | Gain/<br>Loss<br>Members |
|-----------|--------------|------------------|------------------------|----------------|--------------------|----------------------|---------------------|--------------------------|-----------------------------|--------------------------|
| 2015-2016 | 0            | -3               | -3                     | 179            | 22                 | 21                   | 14                  | 236                      | -279                        | -43                      |
| 2016-2017 | 1            | 0                | 1                      | 255            | 29                 | 8                    | 19                  | 311                      | -224                        | 87                       |
| 2017-2018 | 0            | -3               | -3                     | 164            | 8                  | 20                   | 6                   | 198                      | -209                        | -11                      |
| 2018-2019 | 1            | -1               | 0                      | 181            | 23                 | 20                   | 2                   | 226                      | -258                        | -32                      |
| 2019-2020 | 0            | -4               | -4                     | 71             | 2                  | 5                    | 3                   | 81                       | -126                        | -45                      |
| Average   | 0            | -2               | -2                     | 170            | 17                 | 15                   | 9                   | 210                      | -219                        | -9                       |
|           |              |                  |                        |                |                    |                      |                     |                          |                             |                          |